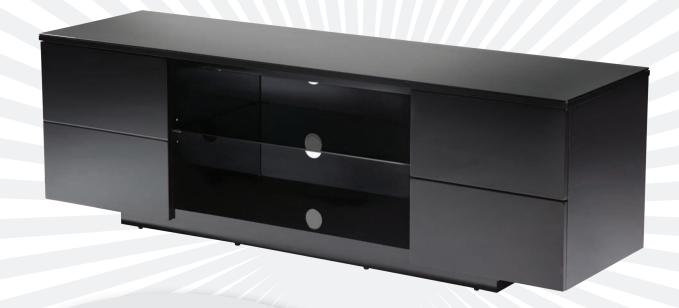

## 1700mm AV/TV Stand

The LBR1700 is perfect for large flat-panel TVs with shelf space for plenty of electronic components. The unit features a full box plinth base for stability, two push in and pop-out drawers on the right and a door on the left. Stylish furniture finished in high-gloss with a black glass top and centre shelves.

DIMENSIONS (W x D x H) 1700 x 480 x 560mm

TV SIZE Suitable for flat-panel TVs up to 65"

SHELF SIZES (W x D x H) Top shelf – 1700 x 480 x 15 mm Glass shelf – 792 x 430 x 5 mm Side shelf – 417 x 430 x 15 mm

## FEATURES

- Perfect for medium to large TVs with space for electronic components
- Modern & stylish design
- Cable management system
- High-Gloss Finish

WEIGHT CAPACITY Top shelf – 35kg / 77lbs Glass shelf – 7.5kg / 16.5lbs